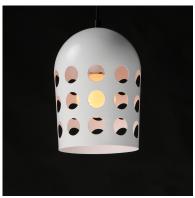

## PRODUCT DESCRIPTION

Retro configurations of Mid-Century Modern perforated metal designs inspire this collection of pendants, wall and ceiling mounts complete in a two tone powder coat finish. The spun metal shades are punched with large circular perforations that scatter a pattern of light when lit. Finished in a clean, two-tone Matte White and Black powder coat, these pieces add cheerful character to their space. The oversized shades on the wall sconce and portable lamps also feature a swivel joint that allow you to position the shade and direct the light with ease. A convenient switch on the back of the shade operates a 3-step dimmer to adjust the lamp's brightness at the touch of a button.

### LAMPING

INPUT VOLTAGE : 120V

BULB : 1 x 60W Incandescent E26 Medium , 60W Total

BULB INCLUDED : (Not Included)

DIMMABLE : Y