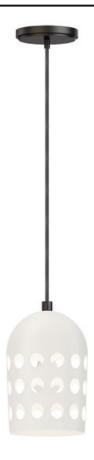

## PRODUCT DESCRIPTION

Retro configurations of Mid-Century Modern perforated metal designs inspire this collection of pendants, wall and ceiling mounts complete in a two tone powder coat finish. The spun metal shades are punched with large circular perforations that scatter a pattern of light when lit. Finished in a clean, two-tone Matte White and Black powder coat, these pieces add cheerful character to their space. The oversized shades on the wall sconce and portable lamps also feature a swivel joint that allow you to position the shade and direct the light with ease. A convenient switch on the back of the shade operates a 3-step dimmer to adjust the lamp's brightness at the touch of a button.

## GLASS

White WT

### MATERIAL

Steel