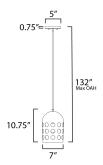

max overall height

### **MEASUREMENTS**

DIMENSION : 7" L x 7" W x 10.75" H

MAX OAH : 132" OAH

CANOPY : 5" W x 0.75" H x 5" L

HANGING WEIGHT : 2.2 lb