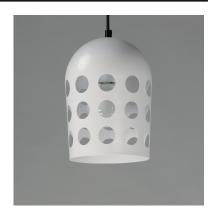

## PRODUCT DESCRIPTION

Retro configurations of Mid-Century Modern perforated metal designs inspire this collection of pendants, wall and ceiling mounts complete in a two tone powder coat finish. The spun metal shades are punched with large circular perforations that scatter a pattern of light when lit. Finished in a clean, two-tone Matte White and Black powder coat, these pieces add cheerful character to their space. The oversized shades on the wall sconce and portable lamps also feature a swivel joint that allow you to position the shade and direct the light with ease. A convenient switch on the back of the shade operates a 3-step dimmer to adjust the lamp's brightness at the touch of a button.

## GLASS

White WT

### MATERIAL

Steel